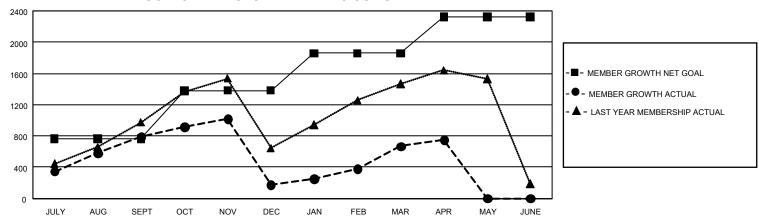

## GOALS AND ACTUAL MEMBERS CUMULATIVE

| DROPPED CLUBS: 30 |       | 428 CLUBS OF 706 ADDED 1<br>OR MORE NEW MEMBERS | GENDER DISTRIBUTION       |                 |
|-------------------|-------|-------------------------------------------------|---------------------------|-----------------|
|                   |       |                                                 | MALE                      | 15,929 (73.63%) |
|                   |       |                                                 | FEMALE                    | 5,703 (26.36%)  |
| DROPPED MEMBERS   |       |                                                 | NON BINARY                | 0 (0.00%)       |
| DECEASED          | 62    |                                                 | PREFER NOT TO ANSWER      | 1 (0.00%)       |
| CLUB CANCELLED    | 727   |                                                 | TOTAL FAMILY UNIT MEMBERS | 7,980           |
| OTHER             | 1,377 | CLICK HERE FOR                                  |                           | ,               |
| TOTAL             | 2,166 | CUMULATIVE MEMBERSHIP DATA                      | FAMILY MEMBERS PAYING HA  | LF DUES 4,376   |

| Members               |                           |                         |                                              |  |  |  |  |  |
|-----------------------|---------------------------|-------------------------|----------------------------------------------|--|--|--|--|--|
| RESULTS FOR 2022-2023 |                           |                         |                                              |  |  |  |  |  |
| QUARTER               | MEMBER GROWTH NET<br>GOAL | MEMBER GROWTH<br>ACTUAL | DROPPED MEMBERS ACTUAL (including transfers) |  |  |  |  |  |
| JULY/AUG/SEI          | PT 765                    | 1,240                   | 405                                          |  |  |  |  |  |
| OCT/NOV/DEC           | 616                       | 812                     | 1,366                                        |  |  |  |  |  |
| JAN/FEB/MAR           | 477                       | 832                     | 314                                          |  |  |  |  |  |
| APR/MAY/JUN           | E 463                     | 164                     | 81                                           |  |  |  |  |  |