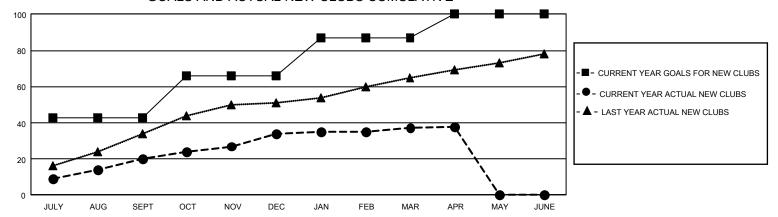

## GOALS AND ACTUAL NEW CLUBS CUMULATIVE

## GMT Constitutional Area 6, Group F

REPORT DOES NOT INCLUDE CLUBS IN UNDISTRICTED AREAS.

|                       | Cluk          | os        |               |         |  |
|-----------------------|---------------|-----------|---------------|---------|--|
| RESULTS FOR 2022-2023 |               |           |               |         |  |
| QUARTER               | NEW CLUB GOAL | NEW CLUBS | DROPPED CLUBS | QUARTE  |  |
| JULY/AUG/SEPT         | 129           | 20        | 3             | JULY/AU |  |
| OCT/NOV/DEC           | 69            | 14        | 22            | OCT/NO  |  |
| JAN/FEB/MAR           | 63            | 3         | 4             | JAN/FEB |  |
| APR/MAY/JUNE          | 39            | 1         | 1             | APR/MA  |  |